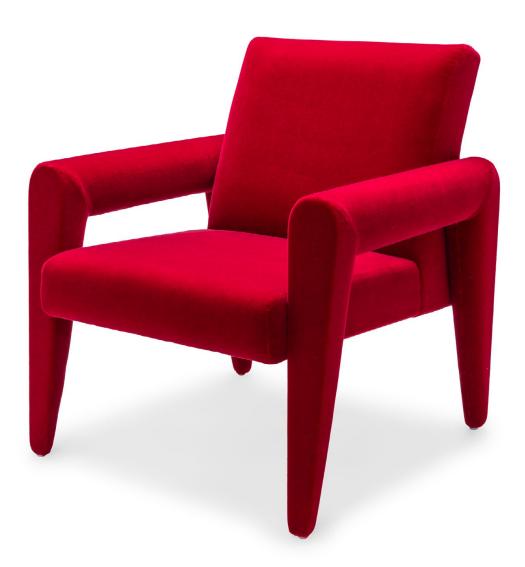

# DESCRIPTION

Built by hand in England at the Amy Somerville Workshop.

#### DIMENSIONS

| Height      | 880mm |
|-------------|-------|
| Width       | 760mm |
| Depth       | 830mm |
| Seat Height | 430mm |
| Arm Height  | 610mm |