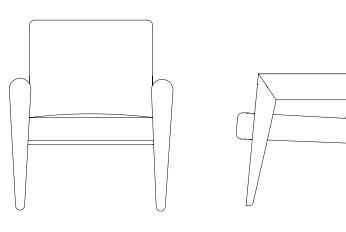

# DIMENSIONS

| 880mm |
|-------|
| 760mm |
| 830mm |
| 430mm |
| 610mm |
|       |

#### DIMENSIONS

| Height      | 880mm |
|-------------|-------|
| Width       | 760mm |
| Depth       | 830mm |
| Seat Height | 430mm |
| Arm Height  | 610mm |